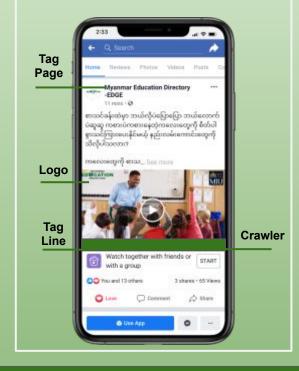

### Video Ads

EDGE မှ နေ့စဉ်တင်ဆက်ပေးနေသော ပညာရေးဆိုင်ရာ Videos များတွင် Pre-Roll နှင့် Crawler များဖြင့် ကြော်ငြာထည့်သွင်းခြင်း ဖြစ်ပါသည်။