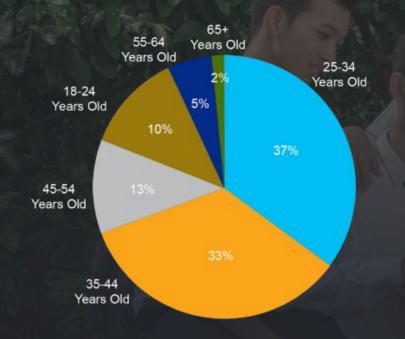

### **EDGE User Quantity**

EDGE is solely focused on those at every ages who are willing to learn.

#### www.edge.com.mm

www.facebook.com/myanmareducationdirectory

227 K

Target Audience

13-60 Yrs

Pages Likes

223 K

Website Pageviews

4.1 Millions

Unique Users

THE MYANMAR GUIDE