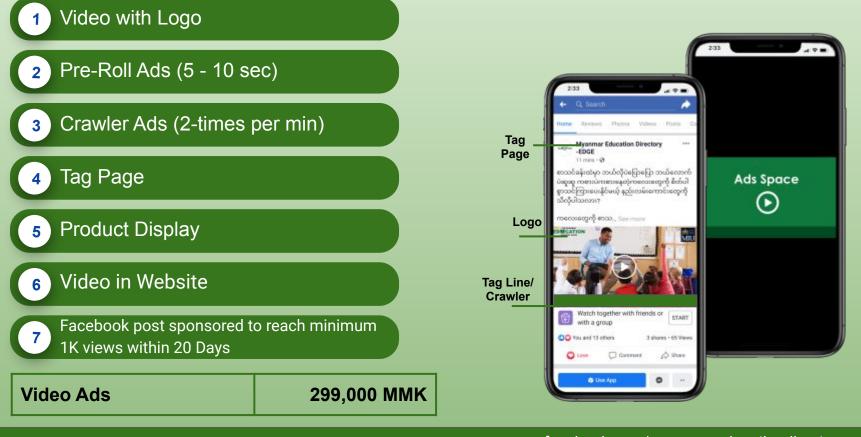

### Video Ads

EDGE မှ နေ့စဉ်တင်ဆက်ပေးနေသော ပညာရေးဆိုင်ရာ Videos များတွင် Pre-Roll နှင့် Crawler များဖြင့် ကြော်ငြာထည့်သွင်းခြင်း ဖြစ်ပါသည်။

### Video Ads